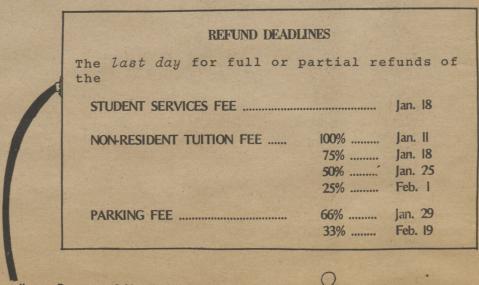

#### Refund Fee

Refunds are not automatic. Applications for fee refunds are obtained from Admissions and Records or the Cashier, and must be filed in the Office of Admissions and Records within the time limits specified. Applications received by the Director of Records and Registration on or before the first day of instruction of each quarter are considered as having an effective date of the first day of instruction of that quarter.

#### Student Services Fee

To be eligible for partial refund, a student who is withdrawing from the University or changing fee categories must file a refund petition with the Director of Records and Registration not later than 14 calendar days after the first day of instruction. (See REFUND DEADLINES on this page.) \$5.00 will be retained by the University to cover the cost of registration.

#### Non-Resident Tuition Fee

Total or partial refunds of this fee can be obtained if a refund petition is filed with the Director of Records and Registration on or before the dates listed on the REFUND DEADLINES chart on this page.

#### Parking Fee

Petitions for refund of the Parking Fee must be filed with the Public Safety Office, SC A-122. (See REFUND DEADLINES on this page.) Consult with the University Business Office for further information.