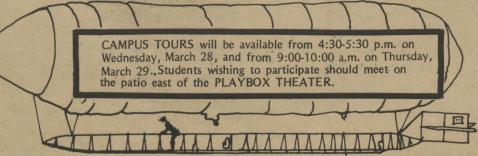

#### **NEW UNDERGRADUATE STUDENTS**

Each NEW student must attend one of these Orientation and General Advisement meetings prior to registration for classes:

WEDNESDAY, March 28

5:30 p.m. PLAYBOX THEATER

THURSDAY, March 29

10:00 a.m. PLAYBOX THEATER

At the end of each meeting, those NEW students who have decided on on a major will be directed to the appropriate Departmental Major Office for advising. The list of 'Locations of Advising Areas' will be available at the General Advisement Meeting, and is also printed on page 8 in this Schedule.