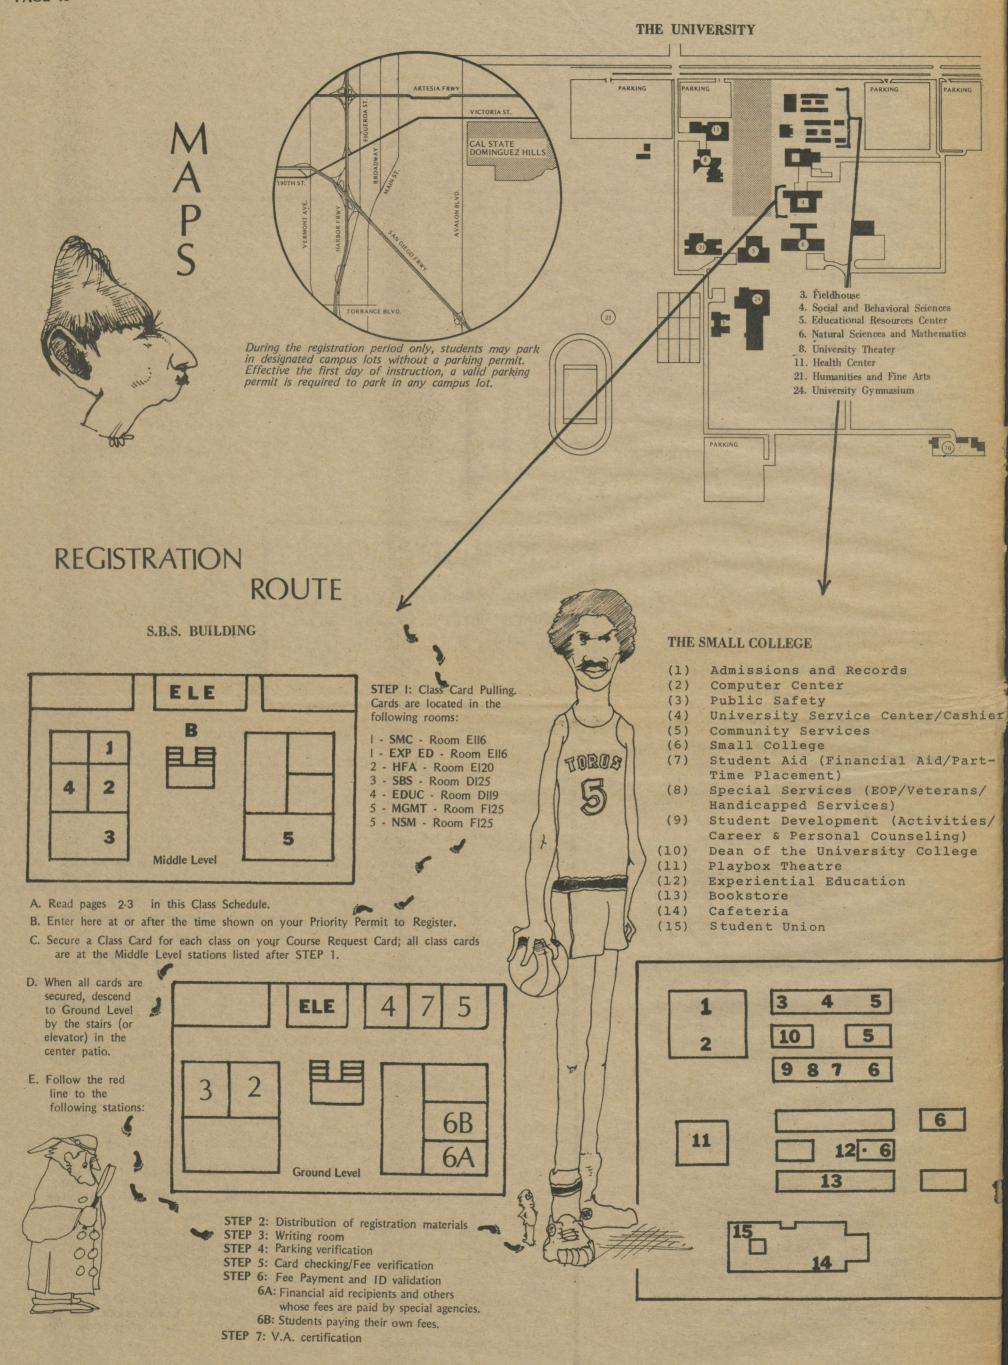

## 5. SPRING REGISTRATION

SPRING REGISTRATION is held on:

WEDNESDAY, MARCH 28 9 a.m. - 7:30 p.m.
THURSDAY, MARCH 29 8:30 a.m. - 7:30 p.m.
FRIDAY, MARCH 30 10 a.m. - 11:30 a.m.

CLASSES begin on SATURDAY, March, 31

Each student eligible for registration shall report to the east entrance, middle level of the Social and Behavioral Science (SBS) Building at the time shown on his/her priority PRIORITY PERMIT TO REGISTER FORM. (Students without this form will NOT be allowed to register, and should see Step 2, NEW STUDENTS.) PLEASE DO NOT REPORT AT AN EARLIER TIME than that noted. You may come later, however, but no later than 7:30 p.m. on Wednesday or Thursday or 11:30 a.m. on Friday.

REGISTRATION PRIORITY NUMBERS, that appear on your form, are sent to each student. Priority for all students, new and continuing, is based upon units completed toward graduation; the more units completed, the higher the priority number. If you have a question regarding your priority number, contact the Office of Admissions and Records. Copies of the Priority Schedule are available in the Office of Admissions and Records or the University Information and Service Center.

## Answers to often asked questions ...

You can tell if a class has been closed during Registration by checking the boards at the east end of the SBS Building, middle level.

Yes, another person can register for you and pay your fees. They can also make mistakes in your name which you will have to rectify, if possible.