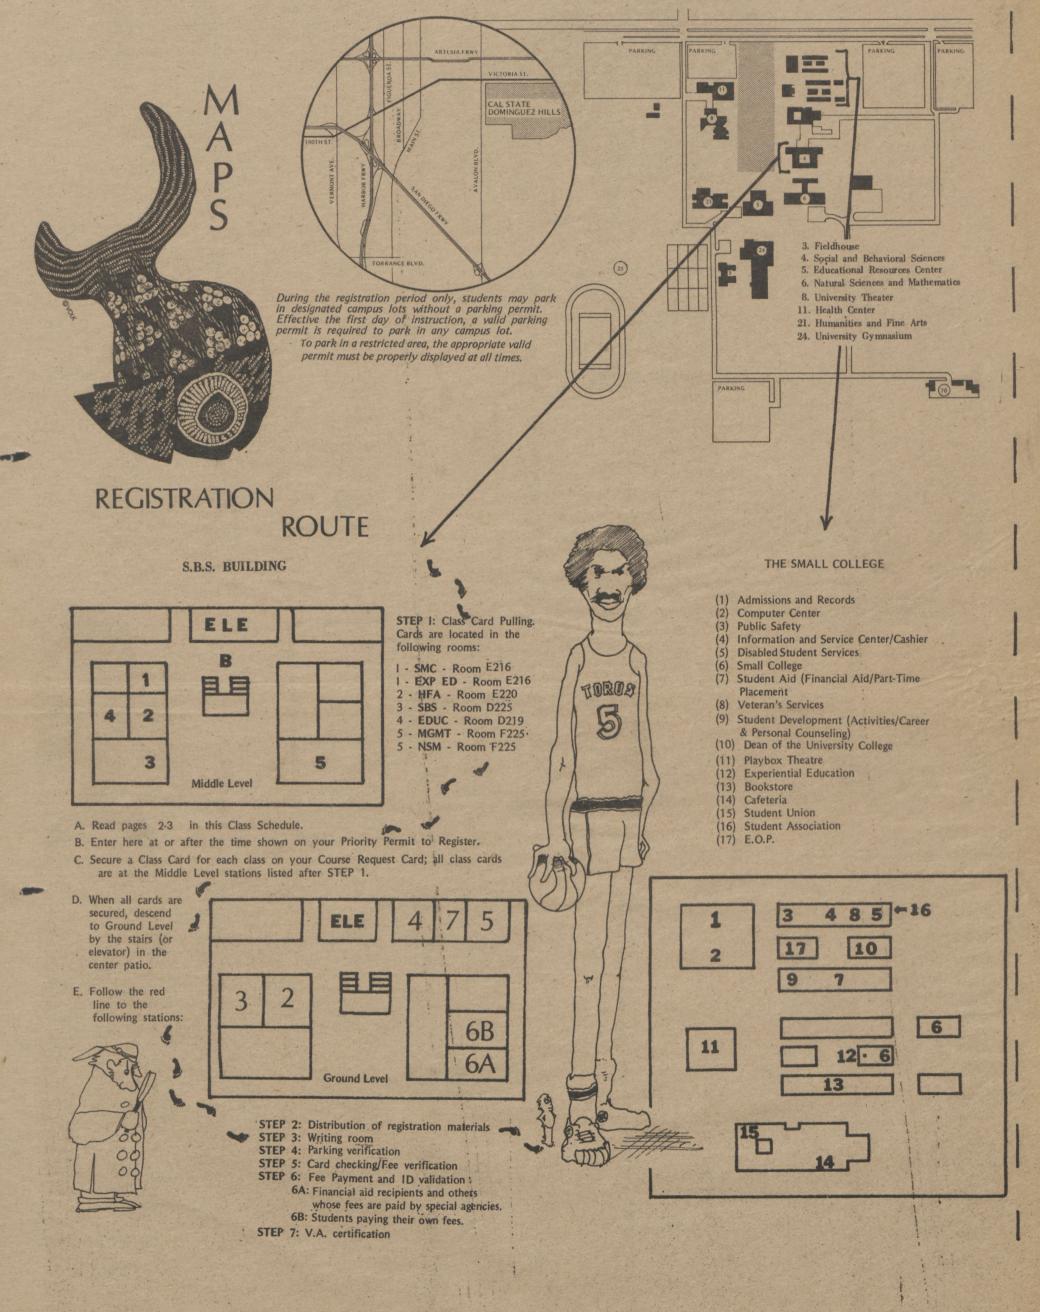

REGISTRATION
MAP AND
PROCEDURES
ARE ON
PAGE 40

### 5. SPRING REGISTRATION

SPRING REGISTRATION is held on:

THURSDAY, MARCH 27 9:00 a.m. - 7:30 p.m.

FRIDAY, MARCH 28 9:00 a.m. - 6:30 p.m.

CLASSES begin on SATURDAY, MARCH 29

Each student eligible for registration shall report to the east entrance, middle level of the Social and Behavioral Science (SBS) Building at the time shown on his/her priority PRIORITY PERMIT TO REGISTER FORM. (Students without this form will NOT be allowed to register, and should see Step 2, NEW STUDENTS.) PLEASE DO NOT REPORT AT AN EARLIER TIME than that noted. You may come later, however, but no later than 7:30 p.m. on Thursday and 6:30 p.m. on Friday.

## Answers to often asked questions ...

You can tell if a class has been closed during Registration by checking the boards at the east end of the SBS Building, middle level.

Yes, another person can register for you and pay your fees. They can also make mistakes in your name which you will have to rectify, if possible.