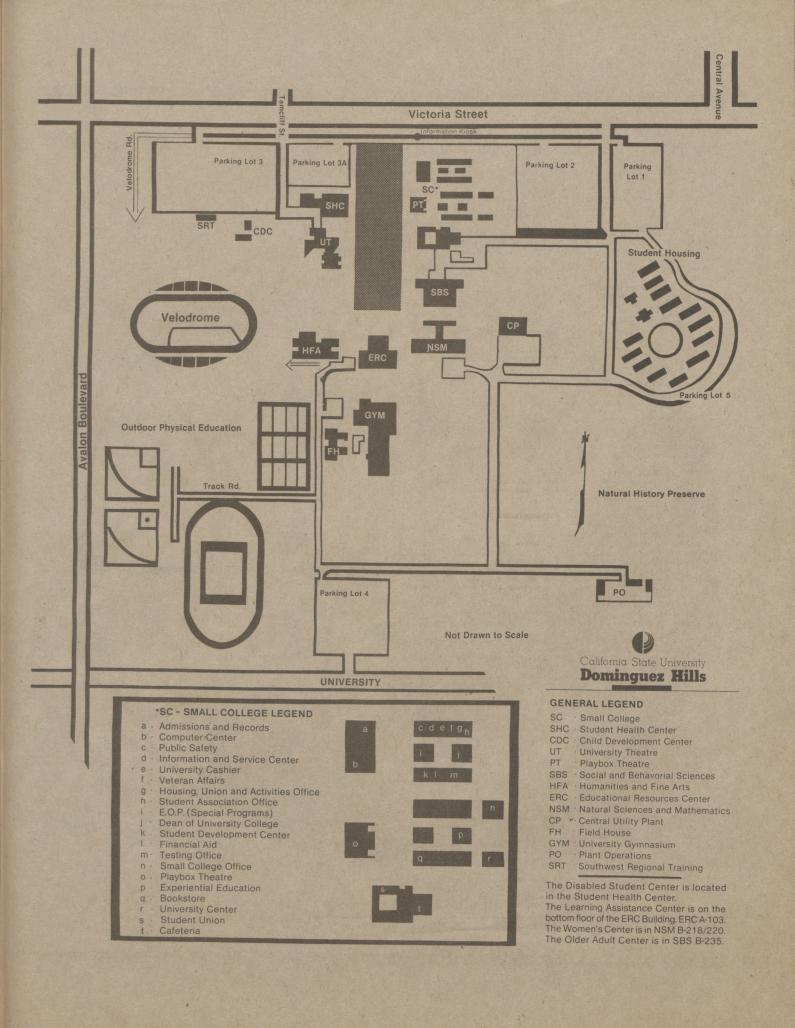

### REGISTRATION ROUTE-

REGISTRATION TAKES PLACE IN THE GYMNASIUM.

- More detailed instructions concerning registration appear in the first section of this class schedule.
- Enter the registration area from the east side of the Gym. Come to the registration area at or after the time shown on your Priority Permit to Register.
- Follow Step One below. Secure a Class Card for each class on your Course Request Card. All class cards are in the main gym grouped by school.
- After securing all Class cards, follow the signs for the remaining steps of registration.

### PLEASE FOLLOW THESE STEPS ONCE YOU ARE INSIDE THE GYMNASIUM:

- CLASS CARD PULLING
   Details on card distribution will appear in the registration instructions mailed to each student.
- 2. DISTRIBUTION OF REGISTRATION MATERIALS
- 3. WRITING AREA/MAJOR/MINOR
- 4. I.D. CARD
- 5. CARD CHECKING/FEE VERIFICATION
- 6. (A) FEE PAYMENT AND I.D. VALIDATION
  - (B) FINANCIAL AID RECIPIENTS AND OTHERS WHOSE FEESARE PAID BY SPECIAL AGENCIES
- 7. V.A. CERTIFICATION