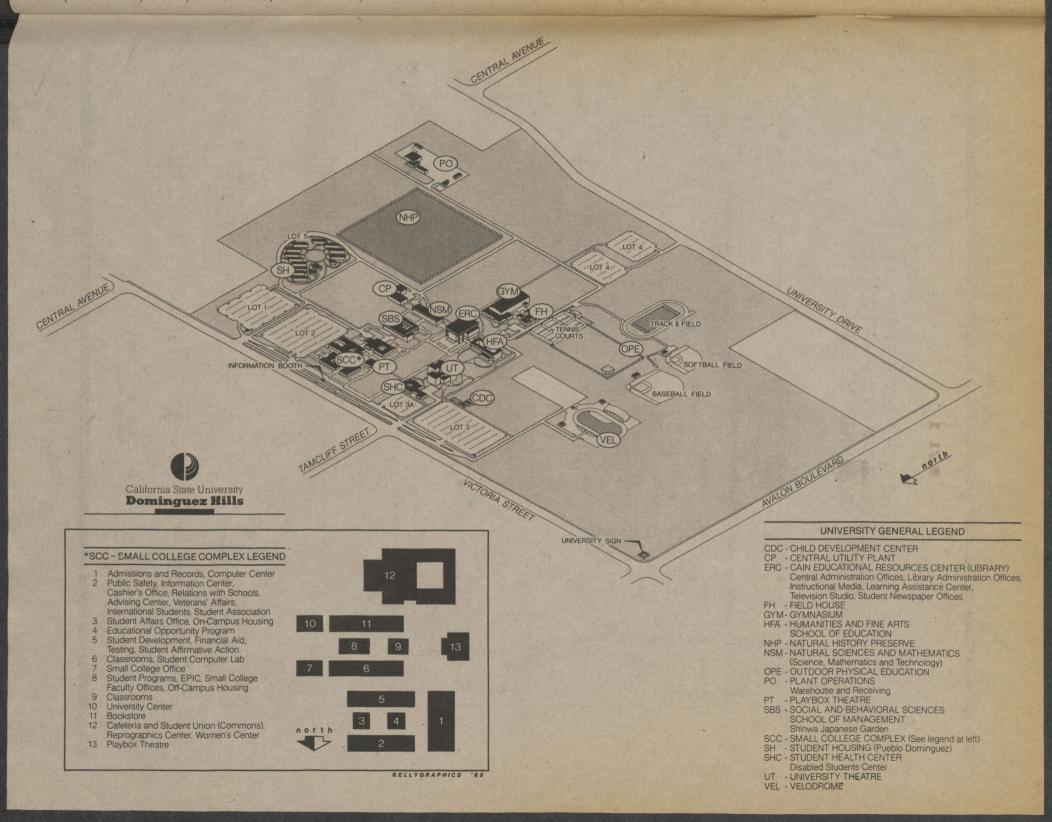

### REGISTRATION ROUTE-

REGISTRATION TAKES PLACE IN THE GYMNASIUM.

- More detailed instructions concerning registration appear in the first section of this class schedule.
- Enter the registration area from the east side of the Gym. Come to the registration area at or after the time shown on your Priority Permit to Register.
- Follow Step One below. Secure a Class Card for each class on your Course Request Card. All class cards are in the main gym grouped by school.
- After securing all Class cards, follow the signs for the remaining steps of registration.