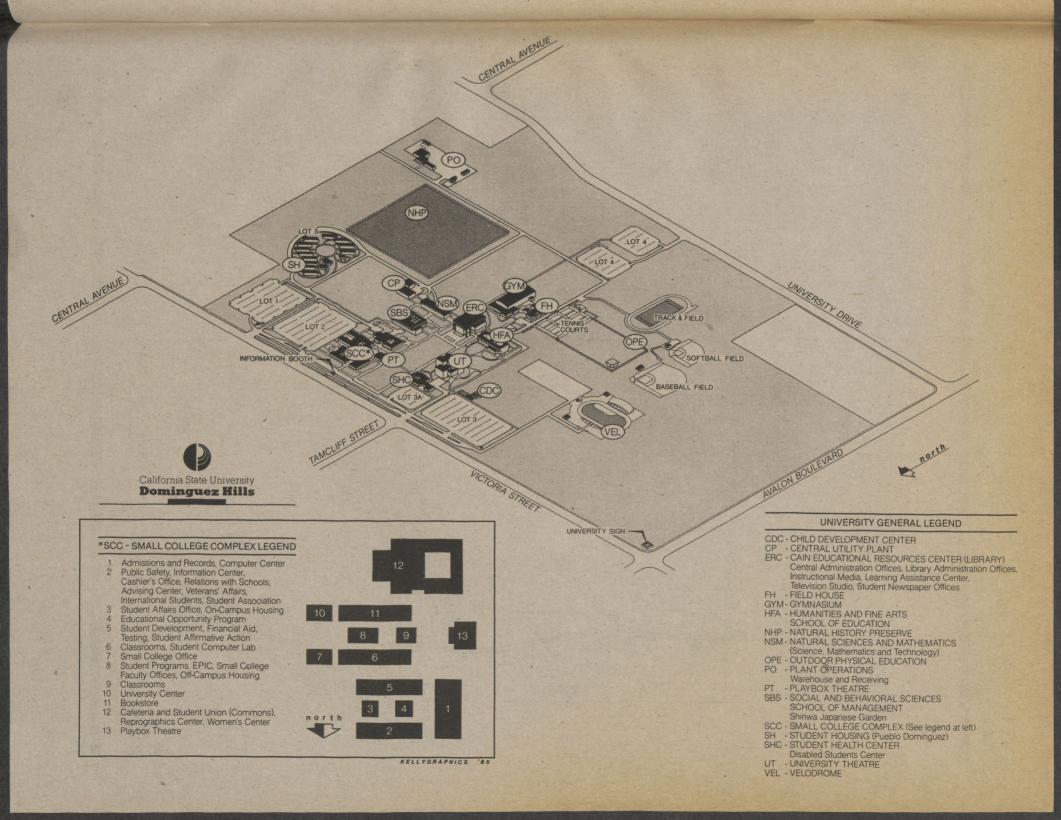

Math Lab.
- Screening will take place before registration. Students not already part of the Honors Program should see Dr. Lois Feuer in SC E-173 (516-3649) .
- Students must have taken the CSU English Placement Test. EPT scores designated by the Chancellor's Office as indicating eligibility in the Intensive Learning Experience program must enroll in English 088.
- Special section for students in the Intensive Learning Experience program.
- All students enrolling in Chemistry 110 must take the general chemistry placement examination, which will be given the first day of class. This class is limited to five students. To take this class, students must enroll concurrently at CSU Los Angeles. Go to the Dominguez Hills Communication Department (HFA A334) to complete the necessary paperwork.





# FREEWAY ACCESS TO CALIFORNIA STATE UNIVERSITY, DOMINGUEZ HILLS