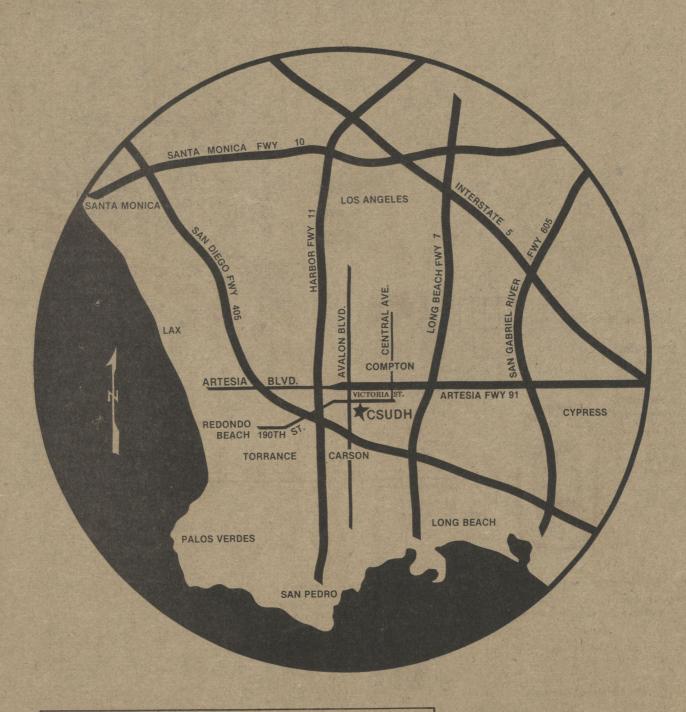

### **ABOUT THE UNIVERSITY**

California State University, Dominguez Hills, is a public, metropolitan, culturally-diverse University offering undergraduate, graduate and professional studies in more than 100 programs. One of the newer campuses in The California State University system, Dominguez Hills is located in the southwestern section of Los Angeles County, on the historic Rancho San Pedro.