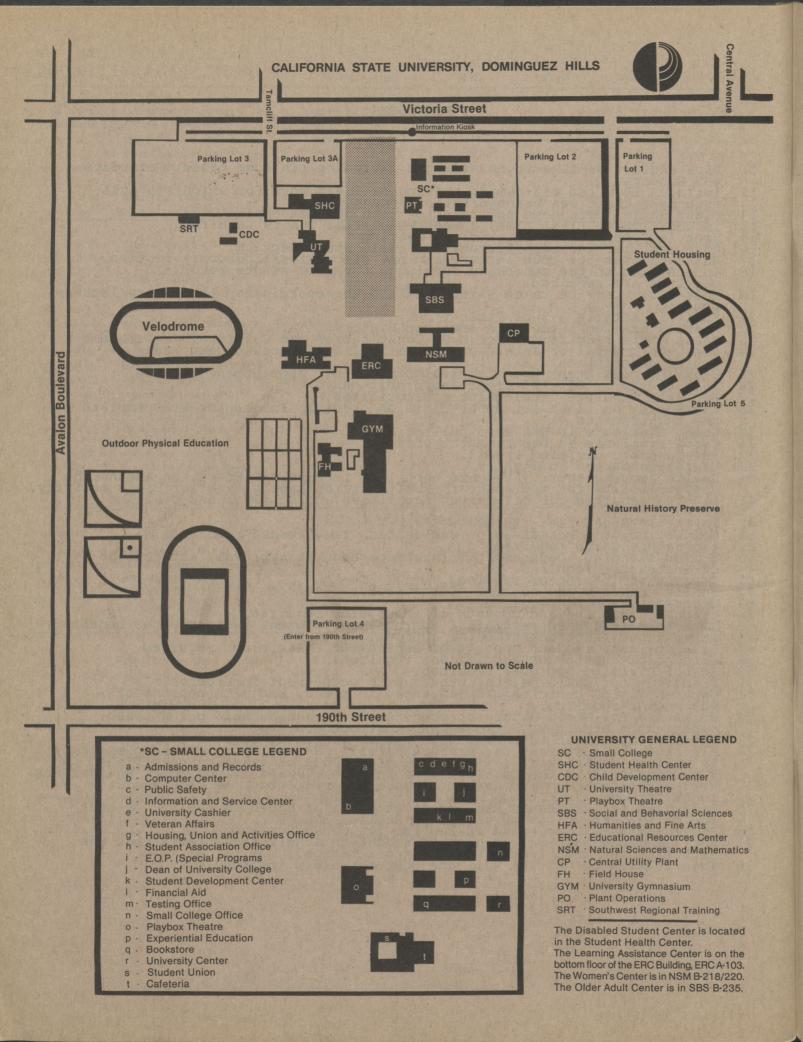

### REGISTRATION ROUTE

REGISTRATION TAKES PLACE IN THE GYMNASIUM.

- More detailed instructions concerning registration appear in the first section of this class schedule.
- Enter the registration area from the east side of the Gym. Come to the registration area at or after the time shown on your Priority Permit to Register.
- Follow Step One below. Secure a Class Card for each class on your Course Request Card. All class cards are in the main gym grouped by school.
- After securing all Class cards, follow the signs for the remaining steps of registration.

### PLEASE FOLLOW THESE STEPS ONCE YOU ARE INSIDE THE GYMNASIUM:

- 1. CLASS CARD PULLING Details on card distribution will appear in the registration instructions mailed to each student.
- 2. DISTRIBUTION OF REGISTRATION MATERIALS
- 3. WRITING AREA
- 4. I.D. CARD

- 5. CARD CHECKING/FEE VERIFICATION
- 6. (A) FEE PAYMENT AND I.D. VALIDATION
  - FINANCIAL AID RECIPIENTS AND OTHERS WHOSE FEES ARE PAID BY SPECIAL AGENCIES
- 7. V.A. CERTIFICATION

PLEASE PRINT: List courses by the Department, Course Number and Section shown on the SCHEDULE OF CLASSES. Separate entries must be made for each lecture, lab & discussion. LAB. OR UNITS BY COURSE NO. SECTION DEPT. VERIFICATION DISC OFFICE USE REQUEST Verified for 0 Units S 0 By\_ 0 Date: B U 0 OURSE TOTAL UNITS 16