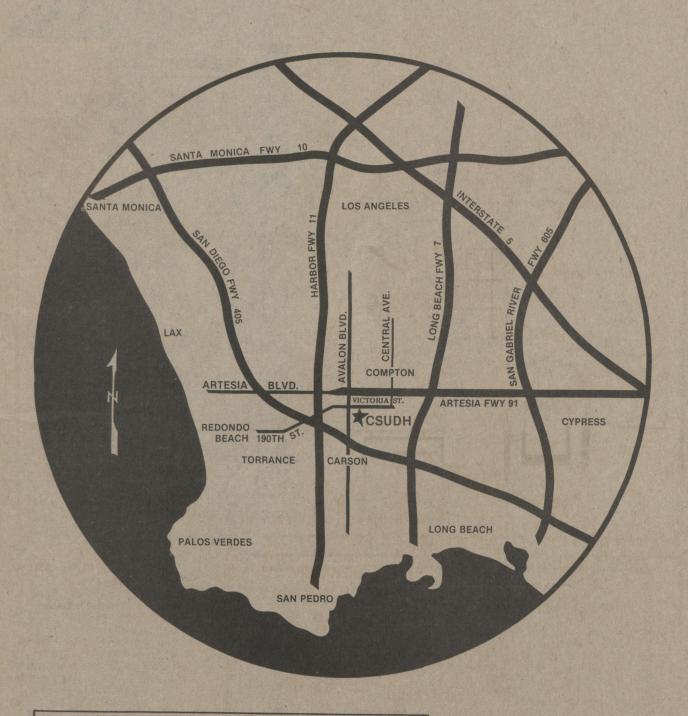

### **ABOUT THE UNIVERSITY**

California State University, Dominguez Hills, is a public, metropolitan, culturally-diverse University offering undergraduate, graduate and professional studies in more than 100 programs. One of the newer campuses in The California State University system, Dominguez Hills is located in the southwestern section of Los Angeles County, on the historic Rancho San Pedro.

For Application forms or further information write or call: Information and Service Center California State University Dominguez Hills Carson, California 90747

> ADMISSIONS INFORMATION: (213) 516-3696

TELECOMMUNICATIONS DEVICE FOR THE DEAF: (213) 516-4028