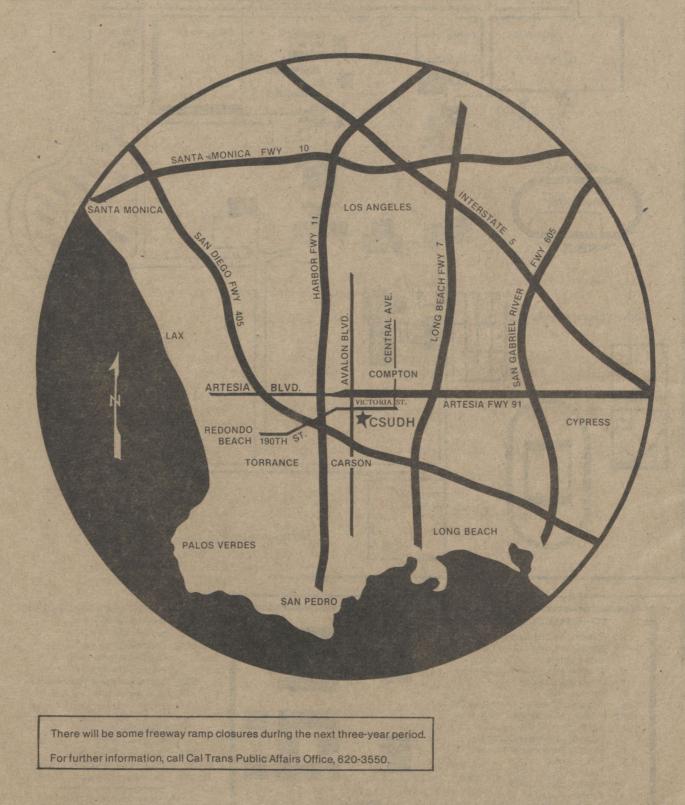

t T-136 or above on the EPT, meet one 75 Prerequisite: of the exceptions, or have successfully completed English 009 to enroll in English 100. Please present score reports or grade slips, whichever is applicable, at registration. Prerequisite: Completion of English 100 or equivalent. Written
- 76 verification (grade slip, transcript, evaluation form) must be presented to the instructor at the first class meeting.
- Not a lecture section. Course is taught on a self-paced basis thru the 77 Math Lab. Ask for information at registration.
- 78 Regular lecture section.
- This section uses a combination of lecture and the Math Lab.
- 80 Screening will take place before registration. Please see Dr. Lois Feuer in SCC E173.



# HOW TO GET TO CALIFORNIA STATE UNIVERSITY, DOMINGUEZ HILLS BY FREEWAY