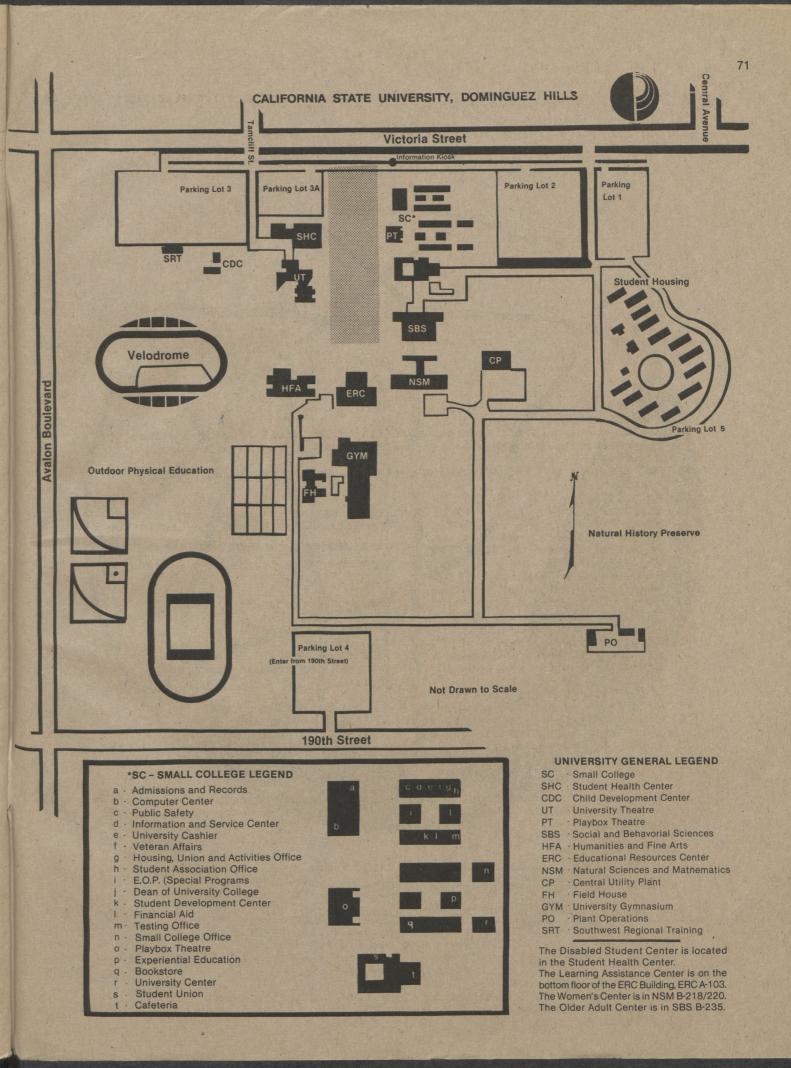

s/score reports, etc.) is required at registration.
- students must score at T-136 or above on the EPT, meet one 75 Prerequisite: of the exceptions, or have successfully completed English 009 to enroll in English 100. Please present score reports or grade slips, whichever is applicable, at registration. Prerequisite: Completion of English 100 or equivalent. Written
- 76 verification (grade slip, transcript, evaluation form) must be presented to the instructor at the first class meeting.
- Not a lecture section. Course is taught on a self-paced basis thru the 77 Math Lab. Ask for information at registration.
- 78 Regular lecture section.
- This section uses a combination of lecture and the Math Lab.
- 80 Screening will take place before registration. Please see Dr. Lois Feuer in SCC E173.



# HOW TO GET TO CALIFORNIA STATE UNIVERSITY, DOMINGUEZ HILLS BY FREEWAY