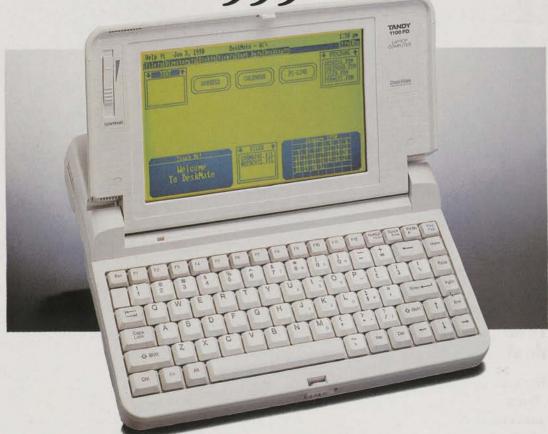

# THE ULTIMATE NOTEBOOK PC

Our new Tandy® Computer is only 6.4 pounds! With built-in software, it's ready to use instantly!

With its exclusive *instant-on word processing*, the new Tandy 1100 FD lets you take notes in seconds—a 90,000-word spell checker will then proof your work for typos! MS-DOS® and the DeskMate Graphical User Interface™ are built in for *unsurpassed ease of use*. Just follow DeskMate's proven system of pull-down menus on the *large*, *easy-to-read* 9″-diagonal screen. Unlike other notebook PCs, the 1100's battery delivers up to five hours

between charges and is easily removable so you can carry a spare. Also includes AC adapter for home or office use. A 720K 3½" disk drive and DeskMate disk software are standard, and it's ready to use with your desktop PC or printer—add a modem for easy communications. Only 2.4×12.1×9.8" and available today at all participating Radio Shack stores, dealers and Computer Centers.

Tandy Computers: Because there is no better value.

Only \$999 Ready to go

Radio Shack America's Technology Stores

A DIVISION OF TANDY CORPORATION

Price applies at Radio Shack Computer Centers and participating stores and dealers.