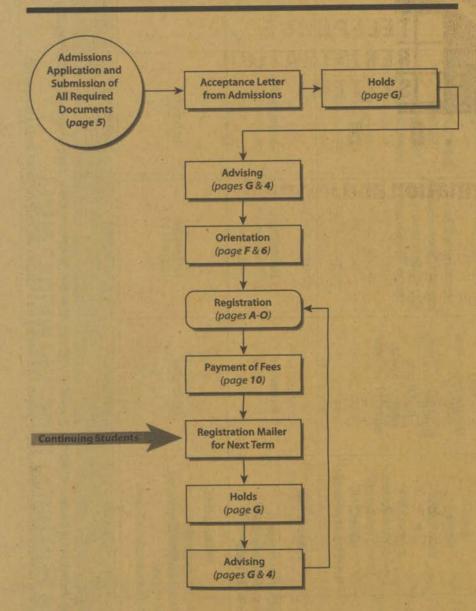

f Application\*

Documents outstanding\*

Documents received\*

Loan processing\*

Check disbursement\*

**Grade Reporting** 

(310) 243-2308

Term grades\*

GPA\*

Academic Standing\*

If you need additional assistance, you may select the option to transfer to an operator during office hours.

Please call back later if an operator is not available. Do not call another office as staff may not be able to answer detailed questions related to other offices.

Use E-mail to contact the Registrar's Office and obtain a quick response to questions regarding graduation, registration, records and transcripts.

Send your note to:

REGISTRAR@CSUDH.EDU

<sup>\*</sup> You may also view this information via toroWeb at www.csudh.edu - click on the toroWeb icon.

# New/Returning Students – First Semester



# Registration Schedule

### **Change of Program**

Students are responsible for initiating action and completing the process for change of program by the published deadlines below.

Students are not automatically dropped; it is the student's responsibility to officially drop a class. Nonattendance without properly dropping can lead to the issuance of a "U" grade. However, in some cases, faculty may initiate a formal drop of students who have not attended the first two class meetings (or the first meeting if a class meets only once a week), and have not notified the faculty member that the absence is temporary. (Refer to University Policies, "Attendance at First Class Meeting.") Change of Program Forms are available from and must be returned in person to the Records and Registration Offi