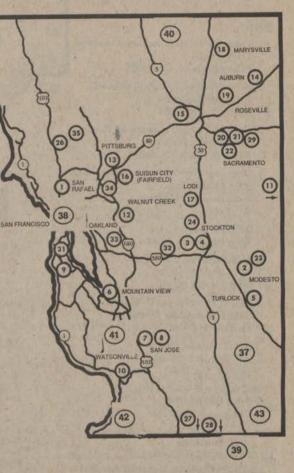

As you review the schedule you will notice among the new features that for the purpose of the Statewide Nursing Program, California is now divided into eight geographic areas, each with a full-time faculty coordinator and one or more advisement offices which are usually located on a community college campus or in a health care agency. As always, you may register for courses anywhere in the state, but your advisement records will be maintained according to your area of residence.