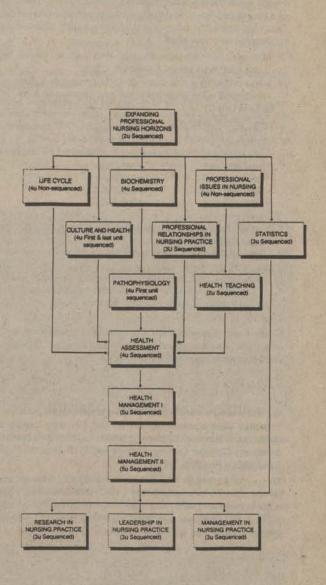

tudent will be placed on probation if, in any term, he or she has failed to earn a grade point average of 2.0 or higher for the work taken that term. During the subsequent probationary term the student must achieve a grade point average of 2.0 or better. Failure to do so will result in dismissal from the program.

All nursing major and nursing support courses/modules must be completed with a grade of "C" or better. A course/module may be repeated once according to University policy.

Courses and modules must be successfully completed in the specified order indicated by the curricular progression flowchart below. Certain modules within a course may be sequenced. Any deviation from meeting the course prerequisites or sequence is subject to prior written approval of the Faculty Coordinator.



# **BS, NURSING**

### ASSESSMENT OPTION

The Statewide Nursing Program recognizes that many students have knowledge and skill learned by means other than a transferable college credit course. Students may earn academic credit by demonstrating their knowledge through successfully passing specified wriften or performance examinations. Direct your questions to the appropriate person listed for each option.

#### **Procedures for Enrollment**

Please follow the procedure outlined below if you are challenging out of a course through an approved written or performance examination. Courses taken by assessment/challenge are counted in your registration term unit load.

- Take the specified examination(s) and have the results reported to the SNP Admissions & Records Office.
- Upon receiving a te