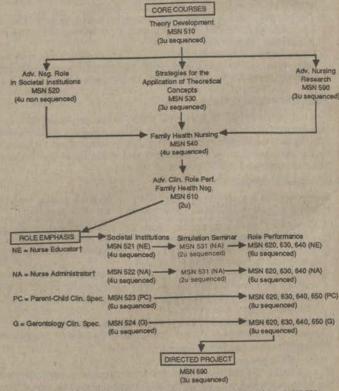

EQUISITES

Certain MSN courses require the successful completion of prerequisites not offered as part of the graduate program, but are available as undergraduate nursing courses. These MSN courses and their prerequisites are listed below.

#### MSN COURSES Prerequisite Requirements

MSN 590 An upper division statistics course (inferential and descriptive) or equivalent and an introductory research course or equivalent

MSN 550 A physical assessment course or equivalent

The clinical specialist options also require the following as prerequisites to role emphasis courses:

| BSN 325. | Culture and Health or equivalent |
|----------|----------------------------------|
| BSN 315. | Life Cycle or equivalent         |
| BSN 345. | Pathophysiology or equivalent    |

### MSN CURRICULUM SEQUENCE



Nurse Educator and Nurse Administrator take 2 units of electives prior to MSN 690. Nurse clinical specialists: take MSN 650 instead of electives prior to 690.

Courses and modules must be successfully completed in the sequence indicated. Any deviation in course/module requires written approval by Assoc. Director, Graduate Program.

Tia

# MSN PATHWAY FOR RNs WITH NON-NURSING BACCALAUREATE: BA/BS to MSN

The Statewide Nursing Program is conducting a pilot program to facilitate a master's degree in nursing program for those nurses who presently hold a bachelor's degree in another discipline.

Graduate study in nursing builds on a foundation of undergraduate professional nursing knowledge. Following an analysis of your previous coursework, the Graduate Student Affairs Committee will recomme