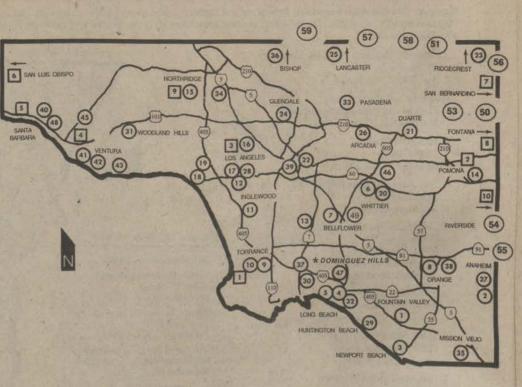

As you review the schedule you will notice among the new features that for the purpose of the Statewide Nursing Program, California is now divided into eight geographic areas, each with a full-time faculty coordinator and one or more advisement offices which are usually located on a community college campus or in a health care agency. As always, you may register for courses anywhere in the state, but your advisement records will be maintained according to your area of residence.