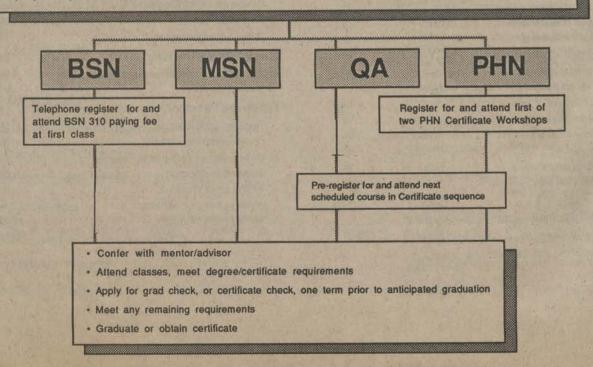

As you review the schedule you will notice among the new features that for the purpose of the Statewide Nursing Program, California is now divided into eight geographic areas, each with a full-time faculty coordinator and one or more advisement offices which are usually located on a community college campus or in a health care agency. As always, you may register for courses anywhere in the state, but your advisement records will be maintained according to your area of residence.