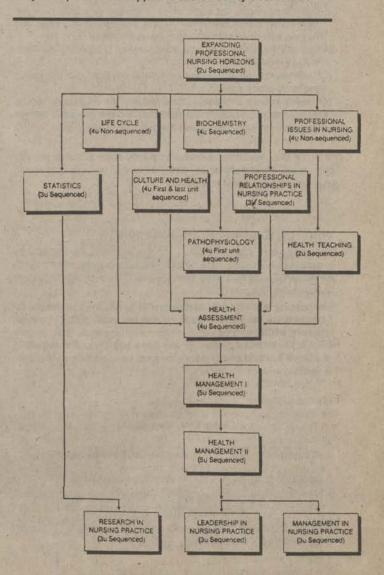

degree. See class postings for locations, dates and times.

| BSN 495 | Child Abuse (1)                                |
|---------|------------------------------------------------|
| BSN 495 | Heatith Assessment of the Infant               |
|         | and Pre-Schooler (1)                           |
|         | (Prerequisite: course in physical assessment). |
| MSN 595 | Professionalism: Behaviors and Skills Which    |
|         | Will Build our Future (1)                      |

Courses and modules must be successfully completed in the specified order indicated by the curricular progression flowchart below. Certain modules within a course may be sequenced. Any deviation from meeting the course prerequisites or sequence is subject to prior written approval of the Faculty Coordinator.



<sup>\*\*</sup>See workbooks for instruments/materials required for theory and performance modules.

<sup>\*\*\*</sup>BSN 340, 460, 480, and 490 must be taken through program coursework or assessment.

### BS, NURSING

#### ASSESSMENT OPTION

The Statewide Nursing Program recognizes that many students have knowledge and skill learned by means other than a transferable college credit course. Students may earn academic credit by demonstrating their knowledge through specified wriften or performance examinations. Direct your questions to Kathleen Johnston, Associate Director, who will be pleased to assist in preparing for examinations.

#### **Procedures for Enrollment**

Please follow the procedure outlined below if you are challenging out of a course through an approved written or perform