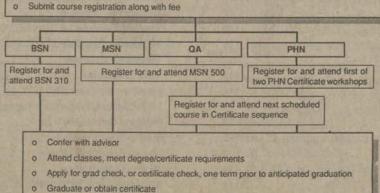

#### **Educational Opportunities for RNs**

- o Review programs in which you are interested or eligible
- o Gather more information on educational options through scheduled group orientations and/or
- o Submit admission application indicating program objective along with application fee
- Request transcripts of all prior college work to be sent directly to the Statewide Nursing Program Admissions and Records office (request a personal copy also if you don't already have one for your portfolio)