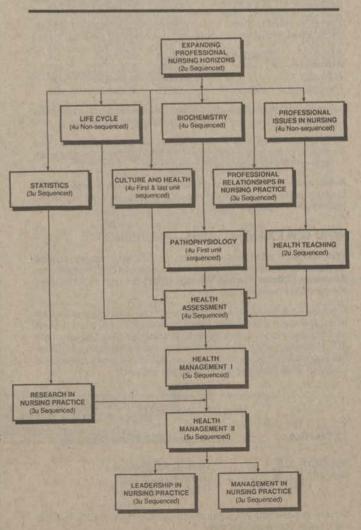

if the credit earned is to be applied toward the BSN degree or reserved for a future graduate degree. See class postings for locations, dates and times.

| DOM 405 | Child Abuse and Maglact (1) (not for BCN students) |
|---------|----------------------------------------------------|
| BSN 495 | Child Abuse and Neglect (1) (not for BSN students) |
| BSN 495 | Health Assessment of the Infant                    |
|         | and Pre-Schooler (1)                               |
|         | (Prorequisite: course in physical assessment)      |

Courses and modules must be successfully completed in the specified order. Certain modules within a course may be sequenced. Any deviation from meeting the course prerequisites or sequence is subject to prior written approval of the Faculty Coordinator.



<sup>\*\*</sup>See workbooks for instruments/materials required for theory and performance modules.

<sup>\*\*\* 12</sup> units of integrated nursing courses must be completed through Statewide Nursing Program.

## BS, NURSING

#### ASSESSMENT OPTION

The Statewide Nursing Program recognizes that many students have knowledge and skill learned by means other than a transferable college credit course. Students may earn academic credit by demonstrating their knowledge through specified written or performance examinations. Direct your questions to Kathleen Johnston, Associate Director, who will be pleased to assist you in preparing for examina-

#### Procedures for Enrollment

Please follow the procedure outlined below if you are challenging out of a course through an approved written or per