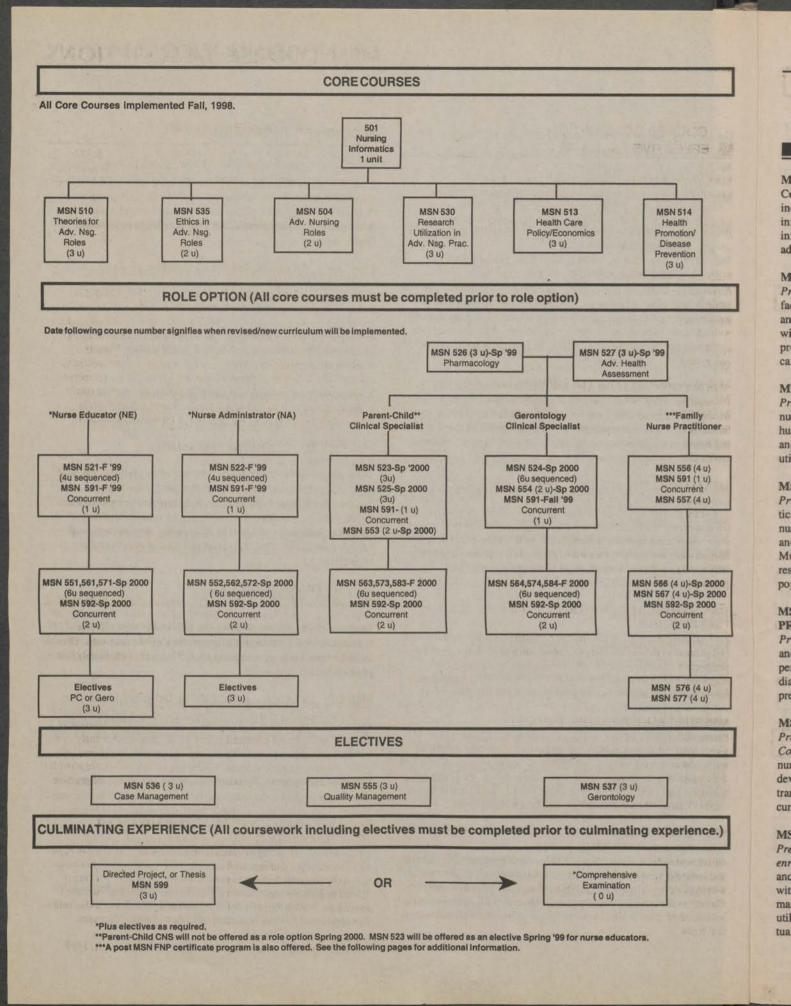

## FOR THE MASTER OF SCIENCE IN NURSING: NEW CURRICULUM BEGINNING IN JULY, 1998.

- Completion of 33-53 semester units with a 3.0 GPA. Degree requirements include completion of a directed project, comprehensive exam, or thesis.
- Complete the residence requirements of at least 21 semester units earned at CSU Dominguez Hills while an officially admitted nursing student. Not more than 9 semester units may be earned as transfer work.
- 3. Satisfaction of Graduation Writing Assessment Requirement (GWAR) with a grade of 8 or better on the Graduate Writing Exam (GWE) or a satisfactory grade ("B" or above) in an upper division English writing course. Must be completed prior to or during first semester of coursework in order to register for second semester.