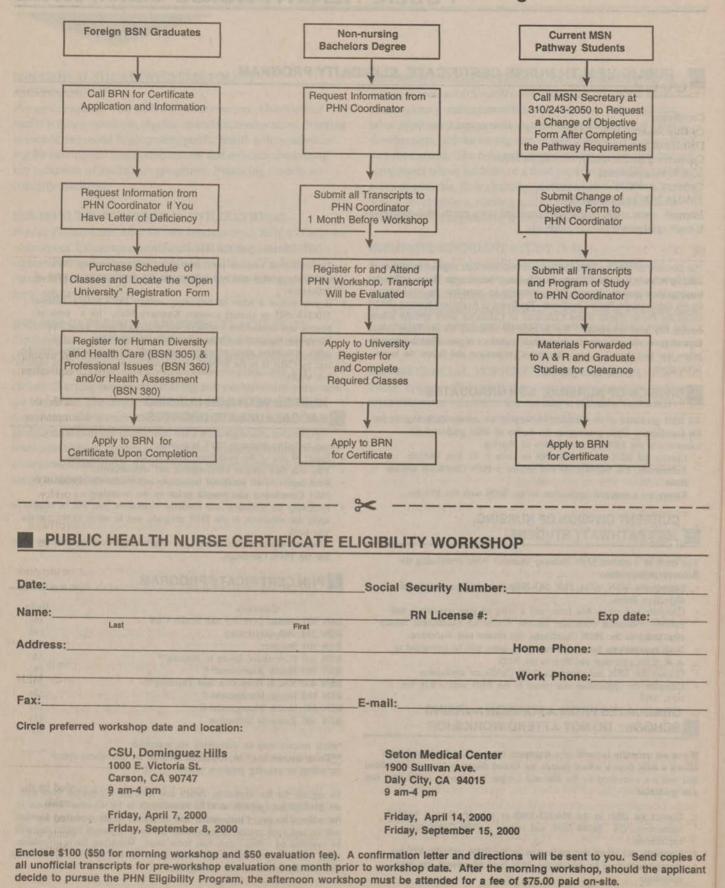

## EDUCATIONAL OPPORTUNITIES FOR RNs

- · Review programs in which you are interested or eligible
- · Gather more information on educational options through scheduled information sessions and/or central advisement
- · Submit admission application indicating program objective along with application fee
- Request official transcripts of all prior college work to be sent directly to Admissions and Records office (request a personal copy also if you do not already have one for your portfolio)
- · Receive acceptance from Admissions office.
- · Submit course registration along with fee

- · Attend classes, meet degree/certificate requirements
- · Apply for degree check or certificate check by published deadline
- · Graduate and/or obtain certificate