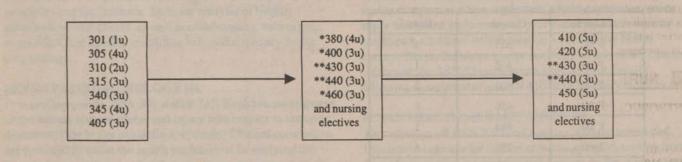

#### Modules

All courses are divided into one and two unit "mini courses" called modules. A one unit module has one to three seminar meetings or videotape sessions with assignments due before and after each seminar, which take 6-8 weeks to complete. Many students take two or more modules concurrently. Students must pre-register for each unit and obtain required course materials in order to prepare for the first class seminar or videotape session. See details under the BSN and MSN sections of this schedule for materials needed and the course registration procedure. The BSN section also outlines an assessment option whereby credit for selected undergraduate courses may be earned by passing standardized challenge examinations.