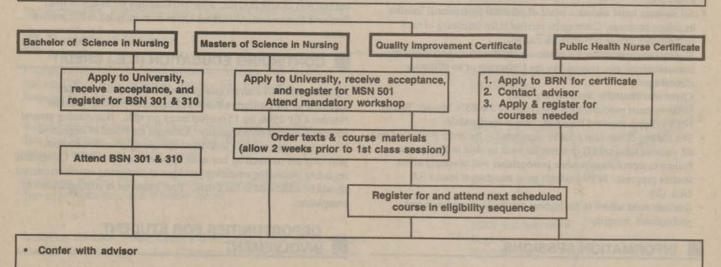

#### **NEW BSN STUDENTS**

- As soon as you receive your letter of acceptance to the university it is important to enroll in classes promptly.
- You must enroll in BSN 301 (web based course) and BSN 310 your first semester. You may take as many other units as you feel you can carry.
- Additional courses you ay enroll in include: BSN 305, 315, 340, 345, 405. You may choose between live classes, online courses, or a combination of both.
- In BSN 310 you will prepare a program of study for degree completion and you will get answers to many of your questions about progression through the nursing curriculum and general education requirements.
- Before you go to class, be sure to 1) obtain books and Learning Module Texts from the bookstore (see table of contents), and, 2) prepare for the first class session according to the directions in the Learning Module Texts.