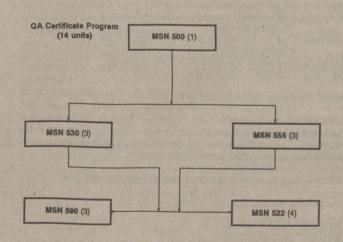

Information Session
Sites
El Camino Hospital, Mt. View
Mills Memorial Hospital,
San Mateo
Good Samaritan Hospital,
San Jose
Dominican Hospital,
Santa Cruz

Advisement Sites
Mills Memorial Hospital,
San Mateo
El Camino Hospital, Mt. View
Good Samaritan Hospital,
San Jose
Dominican Hospital,
Santa Cruz