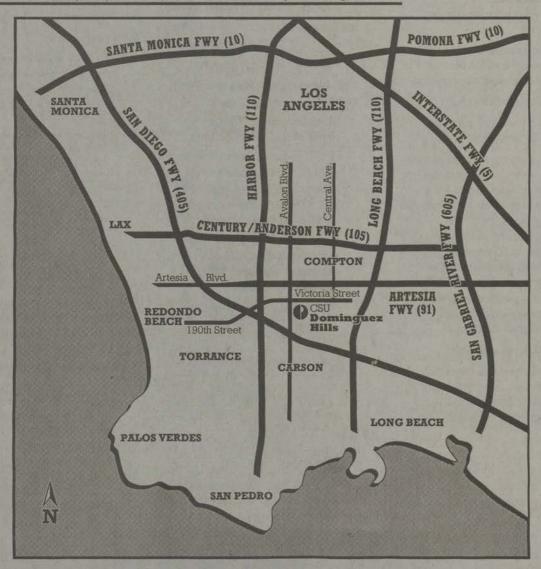

on, call (310) 243-3608 during the following helpline hours:

Monday - Thursday ....... 8 a.m. - 6 p.m.
Friday ....... 8 a.m. - 12 noon



Touch-screen Information Kiosks are located in the Library, Loker University Student Union, and in the Admissions and Records Office lobby. Use your student identification number and personal identification number.

Admissions and Financial Aid application status •
Registration schedule • Add/Drop form •
unofficial transcript • grades and GPA • account balance •
campus maps • departmental telephone directory •
calendar of University events • deadlines
and much morel

Use E-mail to contact the Registrar's Office and obtain a quick response to questions regarding graduation, registration, records and transcripts.

Send your note to:

REGISTRAR@CSUDH.EDU



#### FROM LOS ANGELES CIVIC CENTER

110 SOUTH - Follow the Harbor Freeway (110) to the Artesia Freeway (91) east to Avalon Blvd. Take Avalon Blvd. south to Victoria Street, turn left. The entrance to campus is a right turn at Tamcliff Avenue.

### FROM SAN FERNANDO VALLEY

405 SOUTH or 101 EAST - Follow the San Diego Freeway (405) south toward Long Beach, Exit on the Vermont Avenue off-ramp. Turn left (east) at the end of the off-ramp onto 190th Street. Follow 190th Street east for approximately two miles to the campus (190th Street becomes Victoria Street). The campus entrance is a right turn at Tamcliff Avenue, the first traffic signal past Avalon Blvd...

#### FROM SANTA MONICA

10 EAST - Follow the Santa Monica Freeway (10) east to the San Diego Freeway (405) south toward Long Beach.