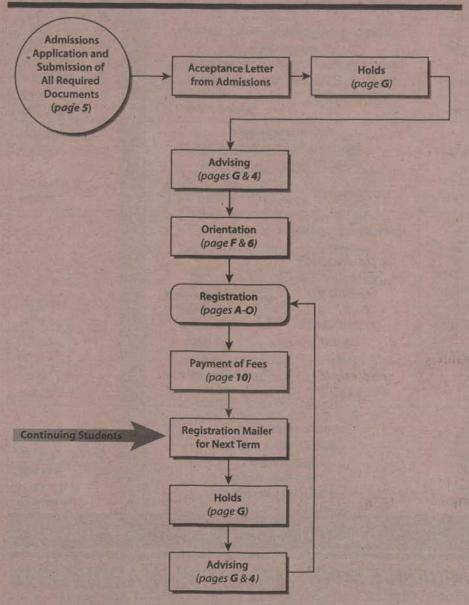

Status of Application\*

Documents outstanding\*

Documents received\*

Loan processing\*

Check disbursement\*

**Grade Reporting** 

(310) 243-2308

Term grades\*

GPA\*

Academic Standing\*

\* You may also view this information via toroWeb at www.csudh.edu - click on the toroWeb icon.

If you need additional assistance, you may select the option to transfer to an operator during office hours.

Please call back later if an operator is not available. Do not call another office as staff may not be able to answer detailed questions related to other offices.

Use E-mail to contact the Registrar's Office and obtain a quick response to questions regarding graduation, registration, records and transcripts.

Send your note to:

REGISTRAR@CSUDH.EDU

## New/Returning Students – First Semester



## **Registration Schedule**

### **Change of Program**

Students are responsible for initiating action and completing the process for change of program by the published deadlines below.

Students are not automatically dropped; it is the student's responsibility to officially drop a class. Nonattendance without properly dropping can lead to the issuance of a "U" grade. However, in some cases, faculty may initiate a formal drop of students who have not attended the first two class meetings (or the first meeting if a class meets only once a week), and have not notified the faculty member that the absence is temporary. (Refer to University Policies, "Attendance at First Class Meeting.") Change of Program Forms are available from and must be returned in person to the Records and Registration