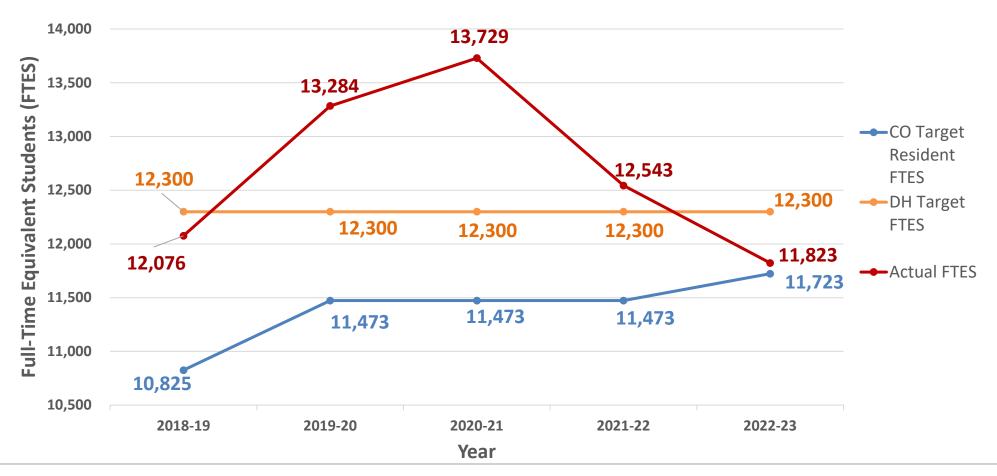

#### Impacts to Enrollment

Funding Shortfall for Compensation Packages

State Support Divestment & Inflation

Base funded over enrollment revenue

Post-pandemic enrollment decline – Living above means

Right-size to align with Chancellor's Office (CO) Funded Target