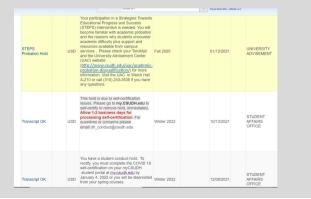

## 5. You can view how to clear the specific hold and who to contact

For further assistance contact your Advisor. For Admissions or Transcripts issues contact: registrar@csudh.edu Revised by AV 02/07/2022