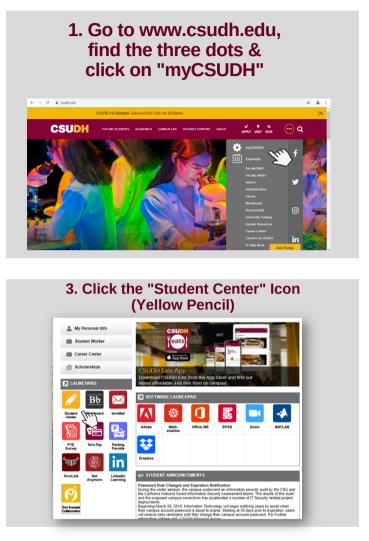

## 2. Enter Student Username & Password

| MyCSUDH              |                                                                                                                                                                                                                                                                                                                                                                                                     |
|----------------------|-----------------------------------------------------------------------------------------------------------------------------------------------------------------------------------------------------------------------------------------------------------------------------------------------------------------------------------------------------------------------------------------------------|
| my.csudh.edu sign in | Having difficulty? These are some tips:                                                                                                                                                                                                                                                                                                                                                             |
| Username<br>username | <ul> <li>Valid account status: Students who are not enrolled, have graduated for<br/>more than two (2) years, or have no active application with the University<br/>will have their my csudth-edu and Toromal account disabled. Multiple<br/>password reset attempts would NOT re-activate these accounts again.<br/>For those who have graduated with a degree from (SDUH) you may join</li> </ul> |
| Password             | our free CSUDH Alumni Association to keep your toroMall account active.<br>Transcripts can be requested thru Office of Admissions & Records.<br>• New to CSUDH? Your account must be activated before first use. If you<br>had yet to activate your account, please do so at https://dhnet.csudh.edu .<br>You can then login using password of your choice after your account had                   |
| Sign In              | been activated.<br>• Forgo zyup password? Follow the instructions on the Self Service Passwor<br>Reset to reset your password.<br>• Unable to reset password yourself/ If you are unable to answer security<br>questions to reset your password, please call help deak at 310-243-2500.                                                                                                             |