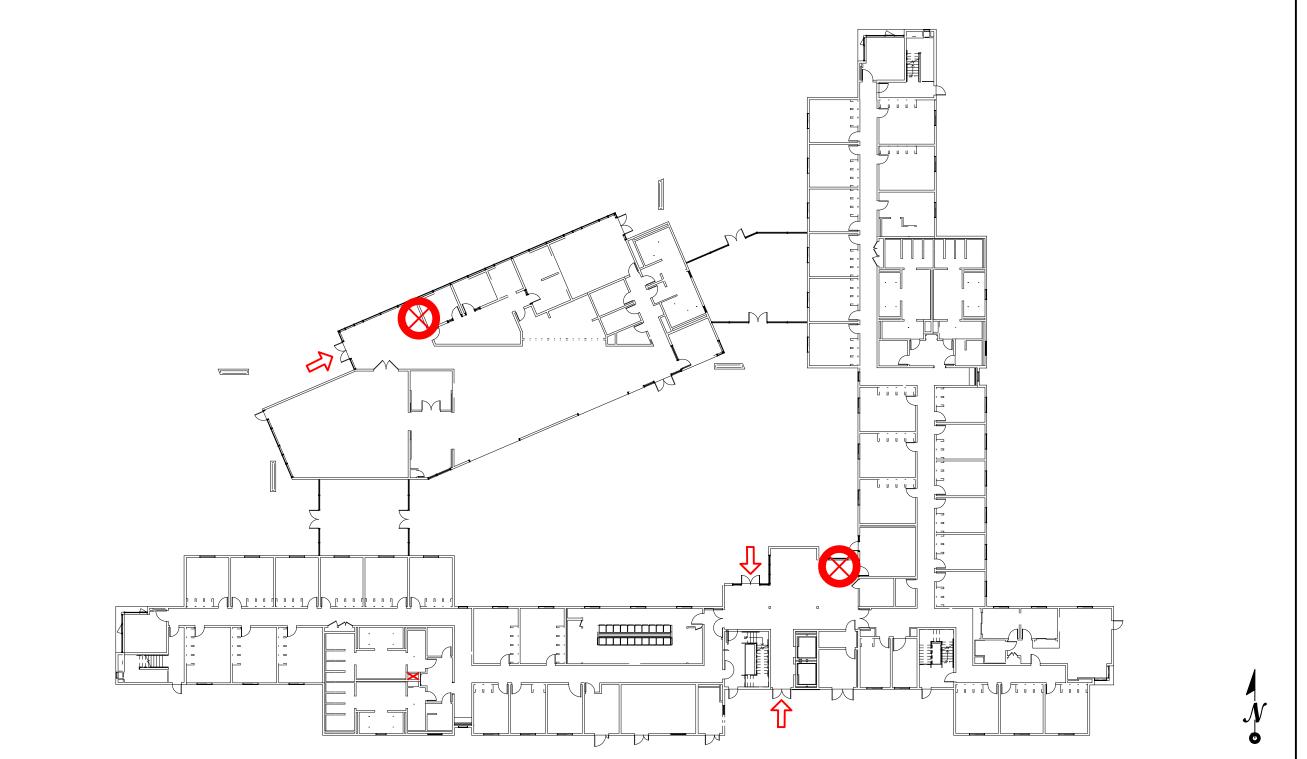

#### **AED LOCATIONS**

LOCATION:

UNIVERSITY THEATRE 1st FLOOR

DRAWN BY: J.LUGO

APPROVED

DATE: 04/2024

SCALE: NOT TO SCALE

REVISION #/DATE:

SHEET TITLE