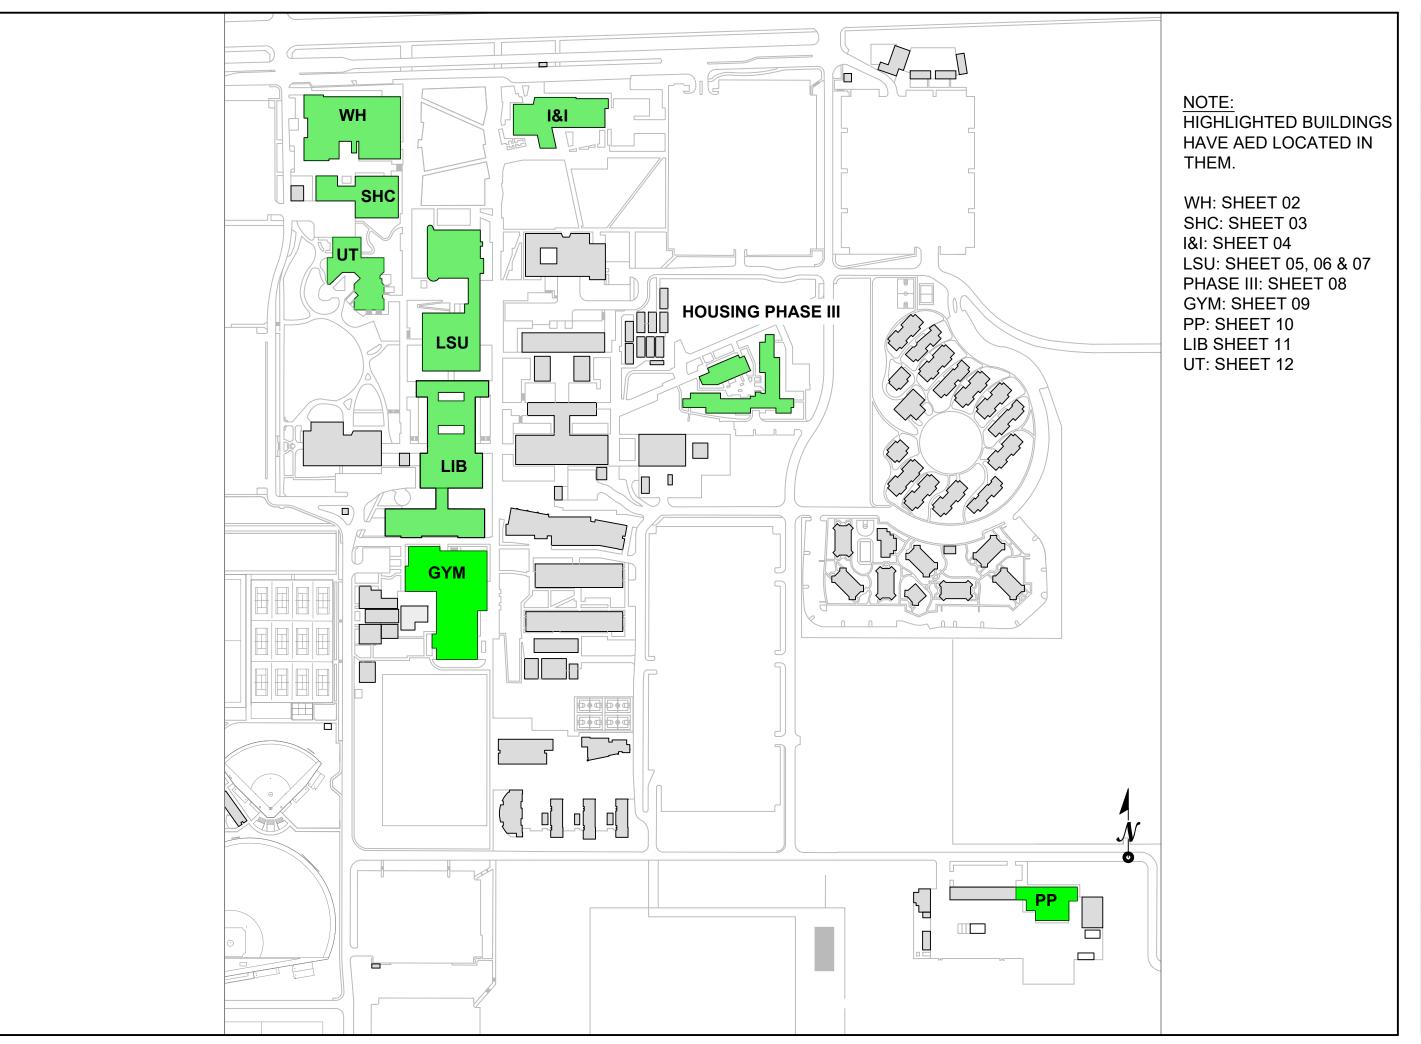

FACILITIES PLANNING & CONSTRUCTION MANAGEMENT 1000 E. VICTORIA ST CARSON, CA, 90747 TEL: 310-243-3055 FAX: 310-243-3869

PROJECT:

### AED LOCATIONS

LOCATION:

CAMPUS WIDE

DRAWN BY: N. DOTTI

APPROVED

DATE: 08/2021

SCALE: NOT TO SCALE

REVISION #/DATE:

-----

SHEET TITLE

AED LOCATION

**BLDG ENTRANCE** 

FACILITIES PLANNING & CONSTRUCTION MANAGEMENT 1000 E. VICTORIA ST CARSON, CA, 90747 TEL: 310-243-3055 FAX: 310-243-3869

PROJECT: