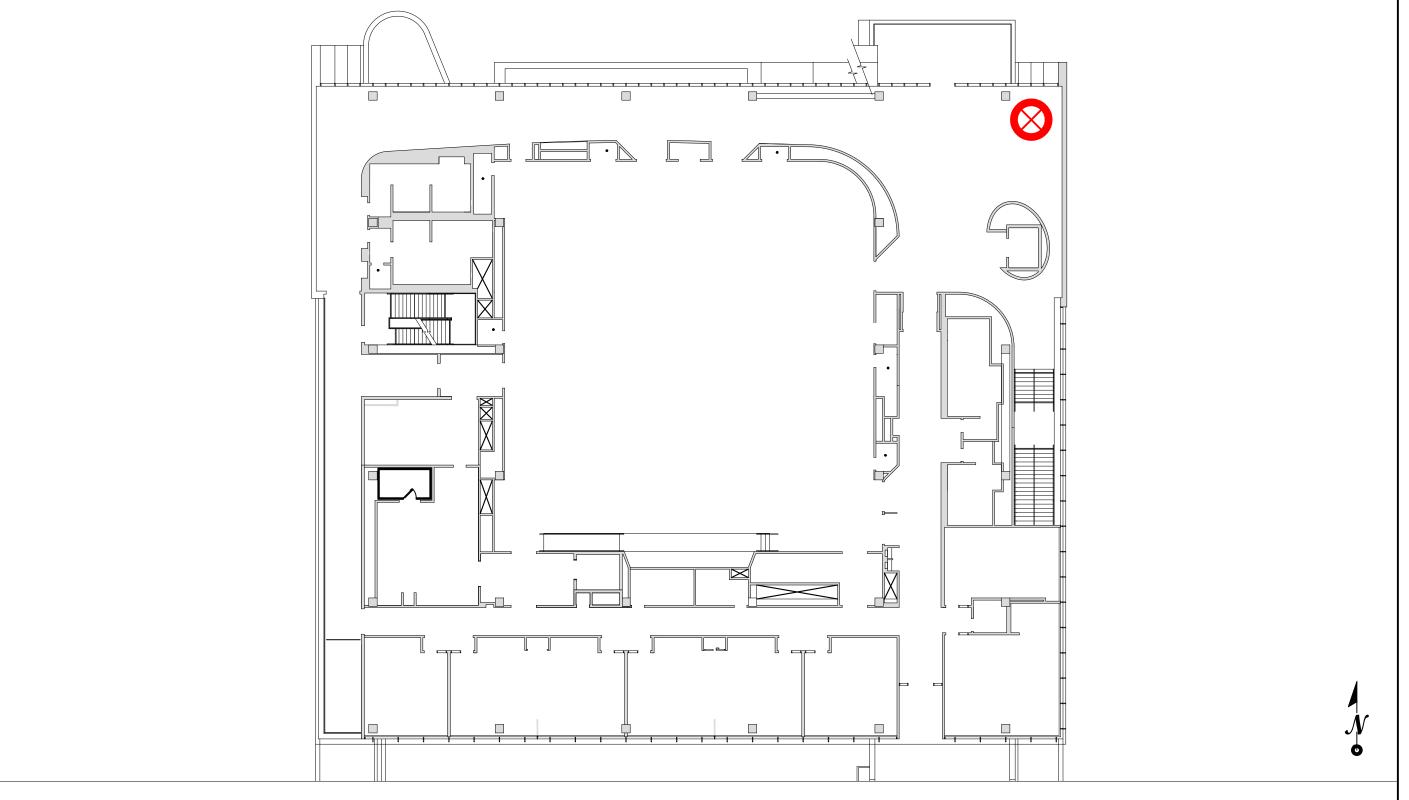

## AED LOCATIONS

LOCATION:

LOKER STUDENT UNION

THIRD FLOOR

DRAWN BY: N. DOTTI

APPROVED

BY:

DATE: 08/2021

SCALE: NOT TO SCALE

REVISION #/DATE:

|-

SHEET TITLE

AED LOCATION

**BLDG ENTRANCE** 

FACILITIES PLANNING & CONSTRUCTION MANAGEMENT 1000 E. VICTORIA ST CARSON, CA, 90747 TEL: 310-243-3055 FAX: 310-243-3869

PROJECT: