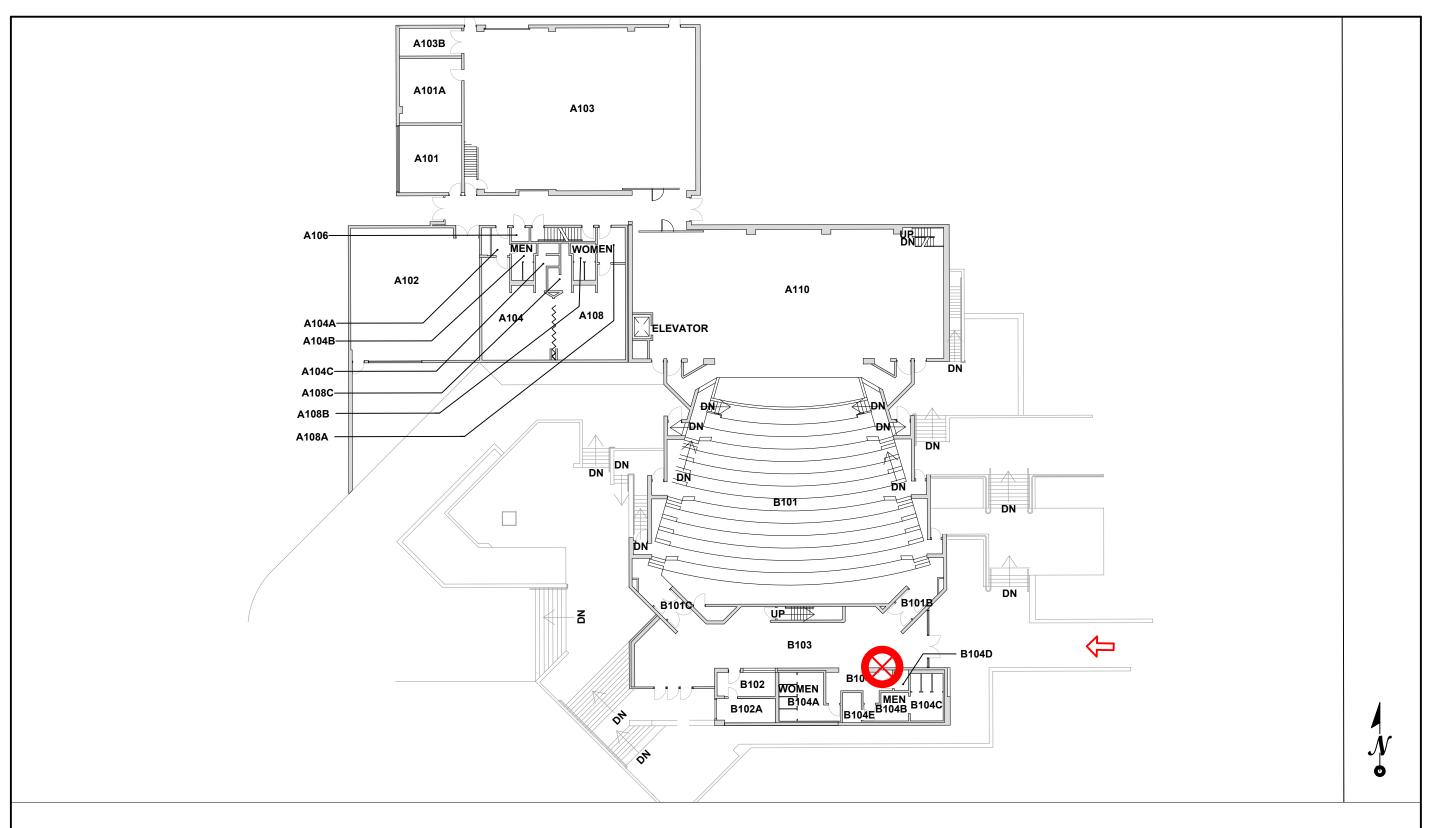

REVISION #/DATE:

SHEET TITLE

1'

AED LOCATION

**BLDG ENTRANCE** 

FACILITIES PLANNING & CONSTRUCTION MANAGEMENT 1000 E. VICTORIA ST CARSON, CA, 90747 TEL: 310-243-3055 FAX: 310-243-3869

PROJECT:

#### **AED LOCATIONS**

LOCATION:

UNIVERSITY THEATRE 1st FLOOR

DRAWN BY: J.LUGO

APPROVED

DATE: 04/2024

SCALE: NOT TO SCALE

REVISION #/DATE:

SHEET TITLE