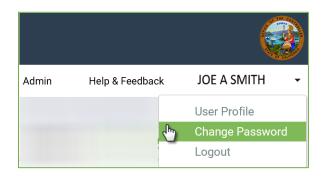

### **Change Password**

- 1) To change your password, click your name at the top right side of the screen then click Change Password.
- 2) Enter your current password.
- 3) Enter your new password and click Submit.