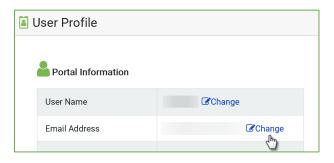

### **Change Email**

1) To change your email address, click your name at the top right side of the screen then click User Profile.

2) Click the change tool and enter your new email.

3) Enter your password. (This might already be filled in.)

4) Click "I'm not a robot" and click Change Email.

| Change Email         |
|----------------------|
| Old Email            |
| Joeasmith@xyz.ca.gov |
| New Email            |
| Joeasmith@gmail.com  |
| Re-enter new email   |
| Joeasmith@gmail.com  |
| Password             |
| •••••                |
| V I'm not a robot    |
| Change email Cancel  |