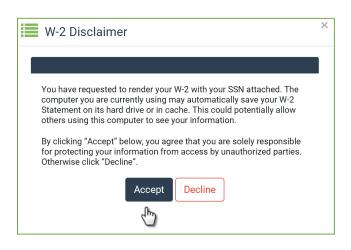

a. Accept the Disclaimer.

- b. Verify your identity using your social security number and date of birth.
- c. Optional: Encrypt your W2.
  - Click Protect my W2 with a Password.
  - Create a password following the prompts, then click Submit.