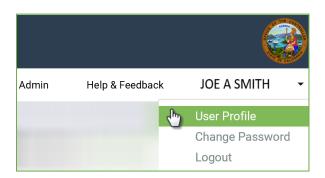

### **Personal Data**

To view personal data, click your name at the top right side of the screen then click User Profile.

### **Change Email**

1) To change your email address, click your name at the top right side of the screen then click User Profile.

2) Click the change tool and enter your new email.

3) Enter your password. (This might already be filled in.)

#### **Change Username**

- 1) Click your name at the top right side of the screen then click User Profile.
- 2) Click the change tool and enter your new user name.

3) Enter your password. (This might already be filled in.)