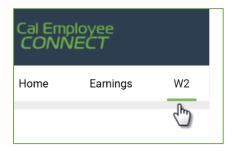

### Look at W2

1) At the employee dashboard on the top of the screen, click W2.

2) Click a row to view your W2 for that tax year.

| W-2 Statements                               |                                                                                     |             |                                       |
|----------------------------------------------|-------------------------------------------------------------------------------------|-------------|---------------------------------------|
| 2019 W-2s Are Here                           |                                                                                     |             |                                       |
| You can now view your 2019 <b>W-2 Stater</b> | ent on Cal Employee Connect. Your 2019 Form W-<br><i>Click on any row in the ta</i> |             | r SCO's <u>Payroll Letter #19-023</u> |
| Tax Year                                     | Total Wages                                                                         | Federal Tax | State Tax                             |
| 2019                                         | 56,548.28                                                                           | 5,979.00    | 1,222.47                              |
| 2018                                         | 53,317.20                                                                           | 4,384.24    | 1,819.20                              |
| 2017                                         | 37,956.60                                                                           | 3,733.74    | 1,240.78                              |