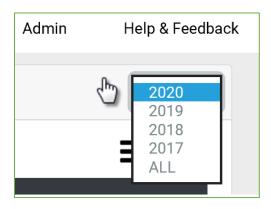

2) To view an earnings statement from a different year, click the dropdown field on the right side of the earnings statement table.

- 3) To get more details on a particular statement, double-click on the desired row.
- 4) To download a PDF, click View/Download this Earnings Statement, then select the download button and save to your computer. (You will only have the option to download your earnings statement if you are enrolled in direct deposit.)