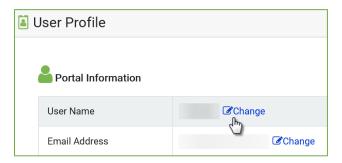

#### **Change Username**

- 1) Click your name at the top right side of the screen then click User Profile.
- 2) Click the change tool and enter your new user name.

3) Enter your password. (This might already be filled in.)

4) Click "I'm not a robot" and click Change Username.

| 💄 Change Username      |
|------------------------|
| Old Username           |
| Joeasmith              |
| New Username           |
| Joeasmith1X            |
| Re-enter new username  |
| Joeasmith1X            |
| Password               |
| •••••                  |
| V I'm not a robot      |
| Change Username Cancel |
| C                      |