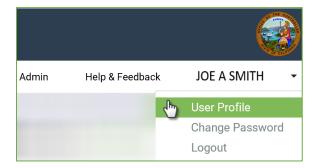

### **Personal Data**

To view personal data, click your name at the top right side of the screen then click User Profile.