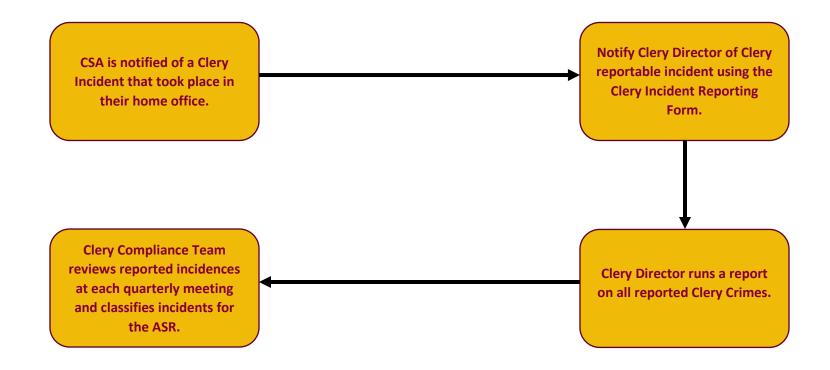

## **Regular CSA Reporting**

Clery Incidents need to be reported immediately so the Clery Director can determine the next steps, such as a timely warning.

To access the form, use the following link <u>Clery Incident Reporting Form.</u>

1. To report a Clery crime using the Clery incident reporting form, use your campus network log in.

2. Fill out the Background Information section. Contains the reporter's name, contact information, incident classification, date of the incident, and the location of the incident. Do your best to classify the type of <u>Clery Crime</u> under the Incident Classification.