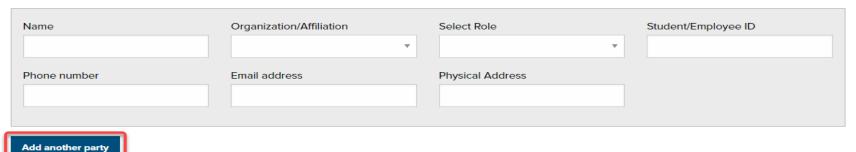

3. Fill out the Involved Parties section. Contains providing information on individuals involved in the crime. Be sure to include the alleged respondent, or person committing the alleged crime. Include witnesses or victims/survivors' information. Lastly, do not include your information in the involved party's section. To add more than one party, please click 'Add Another Party'.

## **Involved Parties**

In this section, please provide information about the witness(es), victim(s), and perpetrator(s).

You may include additional information at the end of this form (i.e., a description or any identifying information that you have).

If you are submitting this information as a reporting party, please do not include yourself in the section below.

| Provide a detailed description of the incident that took place. Be as detailed as possible.                                                                                  |                                                                                                                                                                                                                                                                                                                                                                                                                                              |
|------------------------------------------------------------------------------------------------------------------------------------------------------------------------------|----------------------------------------------------------------------------------------------------------------------------------------------------------------------------------------------------------------------------------------------------------------------------------------------------------------------------------------------------------------------------------------------------------------------------------------------|
| Description of Incident                                                                                                                                                      |                                                                                                                                                                                                                                                                                                                                                                                                                                              |
| Please describe the incident in as much detail as possible. (Required)                                                                                                       |                                                                                                                                                                                                                                                                                                                                                                                                                                              |
|                                                                                                                                                                              | Ji.                                                                                                                                                                                                                                                                                                                                                                                                                                          |
| Include any supporting documents you may have on the incident.                                                                                                               |                                                                                                                                                                                                                                                                                                                                                                                                                                              |
| Photos, video, email, and other supporting documents may be attached below. 5GB maximum Attachments require time to upload, so please be patient after submitting this form. | total size.                                                                                                                                                                                                                                                                                                                                                                                                                                  |
| Choose files to upload                                                                                                                                                       | Choose Files                                                                                                                                                                                                                                                                                                                                                                                                                                 |
| Submit Clery incident report once completed. You may also email yourself a copy of the report.  _ Email me a copy of this report  Submit report                              |                                                                                                                                                                                                                                                                                                                                                                                                                                              |
|                                                                                                                                                                              | Please describe the incident in as much detail as possible. (Required)  Include any supporting documents you may have on the incident.  Photos, video, email, and other supporting documents may be attached below. 5GB maximum Attachments require time to upload, so please be patient after submitting this form.  Choose files to upload  Submit Clery incident report once completed. You may also email yourself a copy of the report. |