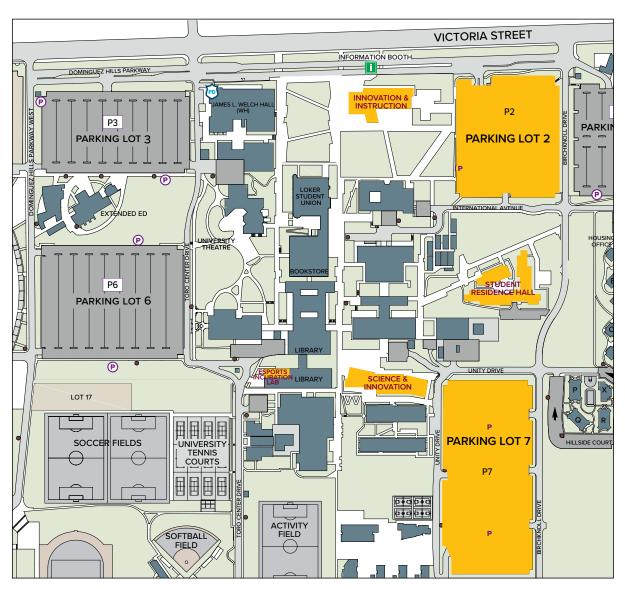

## Friday, October 15, 2021

2:00 to 4:00 p.m. - Building & Spaces Tours | 4:30 to 6:00 p.m. - Speaker Program & Ribbon Cutting | 6:00 to 7:00 p.m. - Reception Parking fees will be waived in all lots; however it is suggested that people park in Lot #2 or Lot #7.