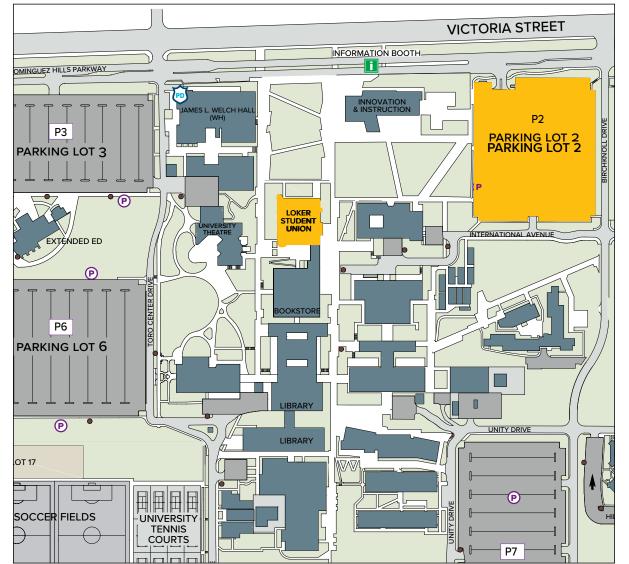

## Thursday, October 28, 2021 – Loker Student Union Ballroom

3:00 – 5:30 p.m. Speaker Panel & Economic Forecast Presentation | 5:30 – 6:30 p.m. Complimentary Hosted Craft Beer and Wine Reception

Reception: Outside of Innovation & Instuction building

**From Los Angeles:** 110 south - Follow the Harbor Freeway (110) south to the Artesia Freeway (91) east to Avalon Blvd. Take Avalon Blvd. south to Victoria Street, turn left. The entrance to campus is a right turn at Tamcliff Avenue.

From Santa Monica: 10 East - Follow the Santa Monica Freeway (10) east to the San Diego Freeway (405) south toward Long Beach. Exit at the Vermont Avenue off-ramp. Turn left (east) onto 190th Street. Follow 190th Street east for approximately two miles (190th Street becomes Victoria Street). The campus entrance is a right turn at Tamcliff Avenue, the second traffic signal past Avalon Blvd.

**From San Bernardino:** 10 West - Follow the San Gabriel Freeway (605) south. Take the Artesia Freeway (91) west toward Redondo Beach. Take the Central Avenue exit and turn left; turn right onto Victoria Street. The campus entrance is a left turn at Tamcliff Avenue.

**From San Fernando Valley:** 405 South - Follow the San Diego Freeway (405) south toward Long Beach. Exit on the Vermont Avenue off-ramp. Turn left (east) onto 190th Street. Follow 190th Street east for approximately two miles (190th Street becomes Victoria Street). The campus entrance is a right turn at Tamcliff Avenue, the second traffic signal past Avalon Blvd.

**From Anaheim:** 5 North - Follow the Santa Ana Freeway (5) north to the Artesia Freeway (91) west toward Redondo Beach. Take the Central Avenue exit and turn left; turn right onto Victoria Street. The campus entrance is a left turn at Tamcliff Avenue.

**From San Diego:** 405 North - Follow the San Diego Freeway (405) north toward Los Angeles to Avalon Blvd. (north) off-ramp. Take Avalon Blvd. north (right) to Victoria Street. Turn right (east) onto Victoria Street. The entrance to campus is a right turn at Tamcliff Avenue.